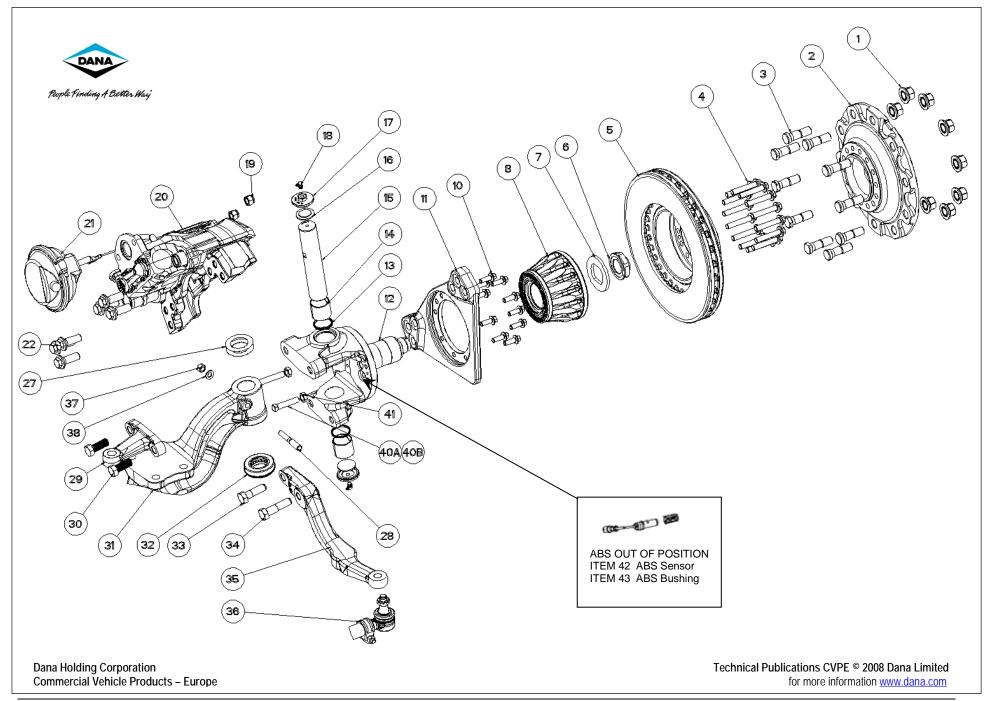

## **ILLUSTRATED PART LIST**

Customer: ADL

Axle Model: NDS80LF

Axle P/N: 10017520 664404

10027923 *664807* 

Issue: E

Dana Holding Corporation
Commercial Vehicle Products – Europe

Technical Publications CVPE © 2008 Dana Limited for more information www.dana.com

| Last Modification                                                       | Approved by | Date     | Issue | Eng. Change |
|-------------------------------------------------------------------------|-------------|----------|-------|-------------|
| RELEASED                                                                | A.U.        | 10/06/15 | Α     | EWO13988    |
| Item 1 replaced, was 833206 Wheelnut, now E917667 Paperboard Protector. | P.S.        | 29/10/15 | В     | EWO16461    |
| Item 8 WAS SL279/4                                                      | A.U.        | 02/11/16 | С     | EWO23237    |
| Items 29 & 35 changed                                                   | A.U.        | 21/03/19 | D     | EWO60291    |
| Item 36 was 26376/10S (socket assy references updated)                  | A.U.        | 02/03/21 | Е     | EWO83870    |