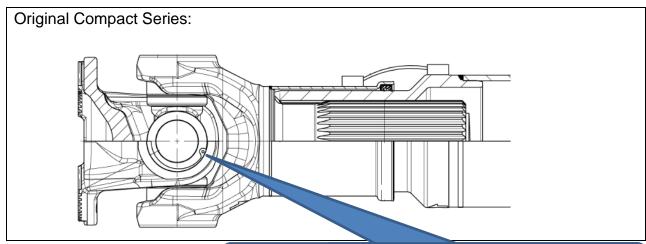

## For COMPACT series (Kenworth Super Duty) Driveshafts

Compact Plus 2060 (SD300) Compact Plus 2065 (SD350)

Recent product updates have resulted in some visual changes, **but importantly all service** parts (UJs, Flange yokes, Centre bearings) remain interchangeable.

The replacement U/J kits, Flange yokes and Center bearings are interchangeable from **Original** to the **New/Current**.

NOTE: See the Driveshaft Illustrated Part List **DA0221003** for the service parts information.