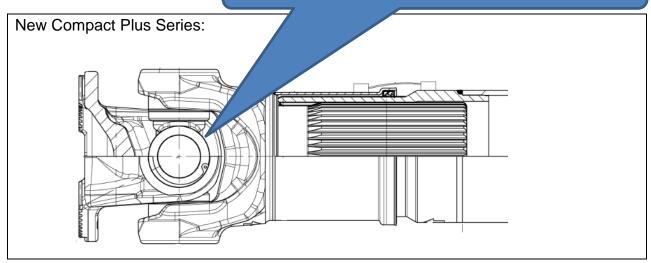

## For COMPACT series (Kenworth Super Duty) Driveshafts

Compact Plus 2060 (SD300) Compact Plus 2065 (SD350)

Recent product updates have resulted in some visual changes, **but importantly all service** parts (UJs, Flange yokes, Centre bearings) remain interchangeable.

The replacement U/J kits, Flange yokes and Center bearings are interchangeable from **Original** to the **New/Current**.

NOTE: See the Driveshaft Illustrated Part List **DA0221003** for the service parts information.