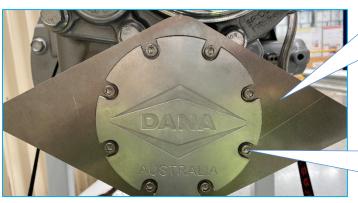

## **Installation of Full Time Pump hose protector**

Part number of the hose protector kit: 10112397-A

Loosen all the 8 bolts

Remove 7 bolts/washers.

Keep 1 bolt slightly tight, to retain the pump cover in position.

**NOTE:** Do not remove the pump cover!

Hold the pump cover with one hand.

Remove the last bolt.
Without moving the pump cover, slide the plate in to position and install one bolt to hold it all in place.

Apply a small amount of "Loctite 277" to each bolt and retighten the 8 bolts (c/w washer) evenly in a star pattern.

Torque: **15-17Nm** 

If you have any questions, please call Dana Australia on **1300 003 262** or e-mail aus.spicer@dana.com for more information.