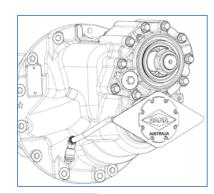

## **Installation of Full Time Pump hose protector**

Part number of the hose protector kit: 10112397-A

Loosen all the 8 bolts

Remove 7 bolts/washers.

Keep 1 bolt slightly tight, to retain the pump cover in position.

**NOTE:** Do not remove the pump cover!

Hold the pump cover with one hand.

Remove the last bolt.
Without moving the pump cover, slide the plate in to position and install one bolt to hold it all in place.